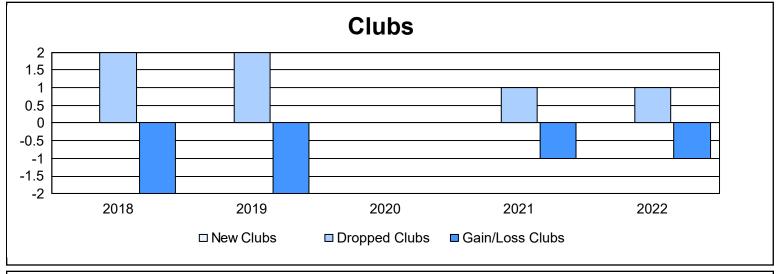

| Year      | New<br>Clubs | Dropped<br>Clubs | Gain/<br>Loss<br>Clubs | New<br>Members | Charter<br>Members | Reinstate<br>Members | Transfer<br>Members | Total<br>Member<br>Added | Total<br>Members<br>Dropped | Gain/<br>Loss<br>Members |
|-----------|--------------|------------------|------------------------|----------------|--------------------|----------------------|---------------------|--------------------------|-----------------------------|--------------------------|
| 2017-2018 | 0            | 2                | -2                     | 88             | 0                  | 6                    | 1                   | 95                       | 157                         | -62                      |
| 2018-2019 | 0            | 2                | -2                     | 74             | 1                  | 7                    | 2                   | 84                       | 140                         | -56                      |
| 2019-2020 | 0            | 0                | 0                      | 72             | 1                  | 2                    | 1                   | 76                       | 116                         | -40                      |
| 2020-2021 | 0            | 1                | -1                     | 31             | 0                  | 2                    | 2                   | 35                       | 114                         | -79                      |
| 2021-2022 | 0            | 1                | -1                     | 75             | 0                  | 7                    | 8                   | 90                       | 121                         | -31                      |
| Average   | 0            | 1                | -1                     | 68             | 0                  | 5                    | 3                   | 76                       | 130                         | -54                      |